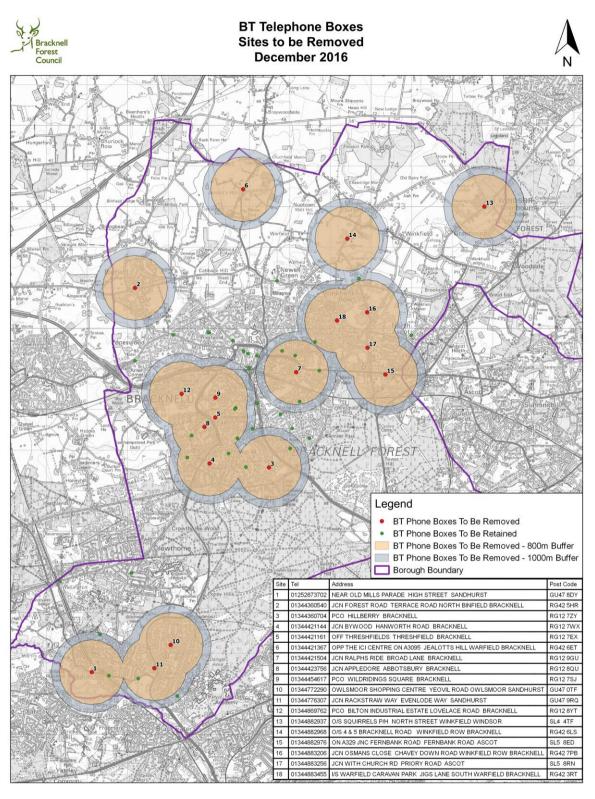

# 6.0 PROPOSAL

6.1 A total of 18 telephone boxes are proposed to be removed and the deadline for comments is 16 January 2017. These are as follows:

|    | Telephone<br>Number | Address                                                     | Post Code | Number of<br>calls in 12<br>month period<br>prior to<br>consultation |
|----|---------------------|-------------------------------------------------------------|-----------|----------------------------------------------------------------------|
| 1  | 01252 873702        | PCO Near Old Mills Parade,<br>High St, Sandhurst            | GU478DY   | 0                                                                    |
| 2  | 01344 360540        | Jcn Forest Rd/Terrace Rd<br>North, Binfield                 | RG42 5HR  | 5                                                                    |
| 3  | 01344 360704        | PCO Hillberry, Bracknell                                    | RG12 7ZY  | 45                                                                   |
| 4  | 01344 421144        | Jnc Bywood/ Hanworth Rd,<br>Bracknell                       | RG12 7WX  | 0                                                                    |
| 5  | 01344 421161        | PCO Threshfields, Bracknell                                 | RG12 7EX  | 0                                                                    |
| 6  | 01344 421367        | PCO, opposite ICI Centre,<br>A3095, Jealotts Hill, Warfield | RG42 6ET  | 0                                                                    |
| 7  | 01344 421504        | Jcn Ralphs Ride/Broad<br>Lane, Bracknell                    | RG12 9GU  | 0                                                                    |
| 8  | 01344 423756        | Jcn Appledore/ Abbotsbury,<br>Bracknell                     | RG12 8QU  | 5                                                                    |
| 9  | 01344 454617        | PCO Wildridings Square,<br>Bracknell                        | RG12 7SJ  | 182                                                                  |
| 10 | 01344 772290        | Owlsmoor Shopping Centre,<br>Yeovil Rd, Owlsmoor            | GU47 0TF  | 231                                                                  |
| 11 | 01344 776307        | Jcn Rackstraw Way/<br>Evenlode Way, Sandhurst               | GU47 9RQ  | 51                                                                   |
| 12 | 01344 869762        | PCO Bilton Industrial Estate,<br>Lovelace Rd, Bracknell     | RG12 8YT  | 49                                                                   |
| 13 | 01344 882937        | o/s Squirrels PH, North St,<br>Winkfield                    | SL4 4TF   | 29                                                                   |

| 14 | 01344 882968 | o/s 4 & 5 Bracknell Rd,<br>Winkfield Row                         | RG42 6LS | 0 |
|----|--------------|------------------------------------------------------------------|----------|---|
| 15 | 01344 882976 | Jcn A329/ Fernbank Rd,<br>Ascot                                  | SL5 8ED  | 1 |
| 16 | 01344 883206 | Jcn Osmans Close / Chavey<br>Down Rd, Winkfield Row              | RG42 7PB | 0 |
| 17 | 01344 883256 | Jcn Church Rd/ Priory Rd,<br>Ascot                               | SL5 8RN  | 0 |
| 18 | 01344 883455 | Warfield Caravan Park, Old<br>Mills Jigs Lane South,<br>Warfield | RG42 3RT | 0 |

# 7.0 APPRAISAL

- 7.1 All payphones proposed to be removed are located within the Borough where mobile phone coverage is generally good.
- 7.2 Only one of the telephone boxes is of traditional design. The one in Warfield Park is a K6 design and if the local community did want to retain the box itself it is possible to adopt it under the adoption scheme being promoted by BT. The remaining boxes are of modern design.
- 7.3 The map in Appendix A indicates the location of all payphones within the borough, those proposed to be removed with an 800m buffer and 1km buffer. A site visit has been undertaken to all payphones to be removed to assess their location and whether they are in working order.
- 7.4 A draft schedule is attached at Appendix B, which has been publicised on the Council's web-site. Where all the criteria for reasonable social need (as outlined in paragraph 5.5) have been clearly fulfilled (this applied to 2 cases) the LPA has raised an objection to the removal of these payphones.
- 7.5 Where there is an alternative payphone within 800m the LPA is raising no objection to its removal, even if the number of calls has exceeded 12 in the 12 month period prior to the consultation, as 800m is considered to be a reasonable distance, being approximately a 10 minute walk. There are 8 such cases in the borough.
- 7.6 Where there is no alternative provision within 800m and the payphone was in working order at the time of the site visit but 12 or fewer phone calls were made in the 12 month period prior to the consultation no objection is being raised to its removal as clearly there is either no or limited demand for the payphone. There are 3 such cases. However if the payphone was not in working order at the time of the site visit the number of calls made in the 12 month period could be a misrepresentation and therefore the LPA is raising an objection in such circumstances. There are 5 such cases.
- 7.7 Bracknell Town Council has objected to the removal of 3 phones in their area where there have been calls made over the last year. One of these fulfils the reasonable social need criteria and is therefore being objected to whereas the other two have an alternative payphone within 800m and it would be difficult to sustain an objection to their removal.

#### **Appendices**

Appendix A Map showing location of payphones proposed for removal with 800m and 1km buffers

Draft decision pursuant to Part 2 of the Schedule to a Direction published by Ofcom on 14 March 2006 ("the Direction") Appendix B